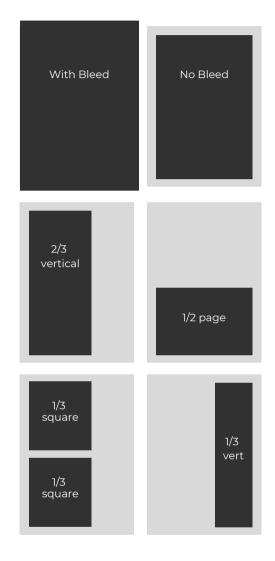

All ads must be CMYK.

| Ad sizes in inches       | $W \times H$   |
|--------------------------|----------------|
| 2-page spread Full bleed | 17 x 11.125    |
| 2-page spread non-bleed  | 15.75 x 9.875  |
| Full page bleed          | 8.625 x 11.125 |
| Full page                | 7.375 x 9.875  |
| 2/3 vertical             | 4.75 x 9.875   |
| 1/2 horizontal           | 7.375 x 4.875  |
| 1/3 vertical             | 2.25 x 9.875   |
| 1/3 square               | 4.75 x 4.875   |