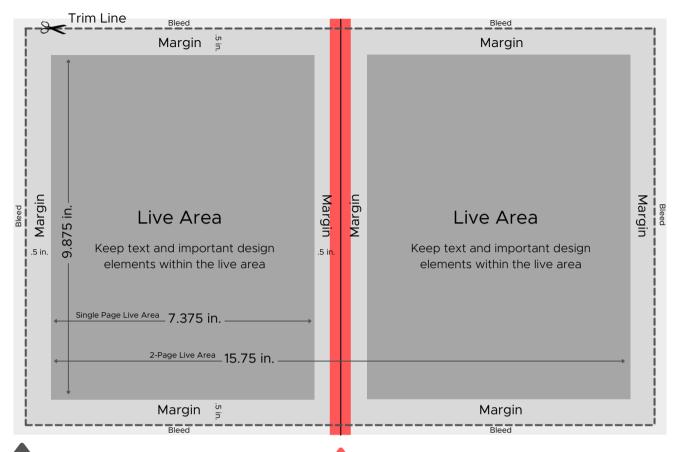

| Page Specs       | Standards       | Document Settings           |
|------------------|-----------------|-----------------------------|
| Page Size (Trim) | 8.375 x 10.875  |                             |
| Bleed Size       | 8.625 x 11.125  | .125 in. bleed on all sides |
| Live Area        | 7.375 x 9.875   | .5 in. margins              |
| Color            | 4-color process | CMYK                        |
| Image Resolution | High Resolution | 300 dpi                     |

## Standard Size

Bleed: .125 inch past trim on all sides

A Full-Bleed ad needs to reach the edge of the bleed area. Gutter:

.25 inch on either side of the center fold

2-Page Spread ads should not have text or important images in this area. They will get lost in the fold.